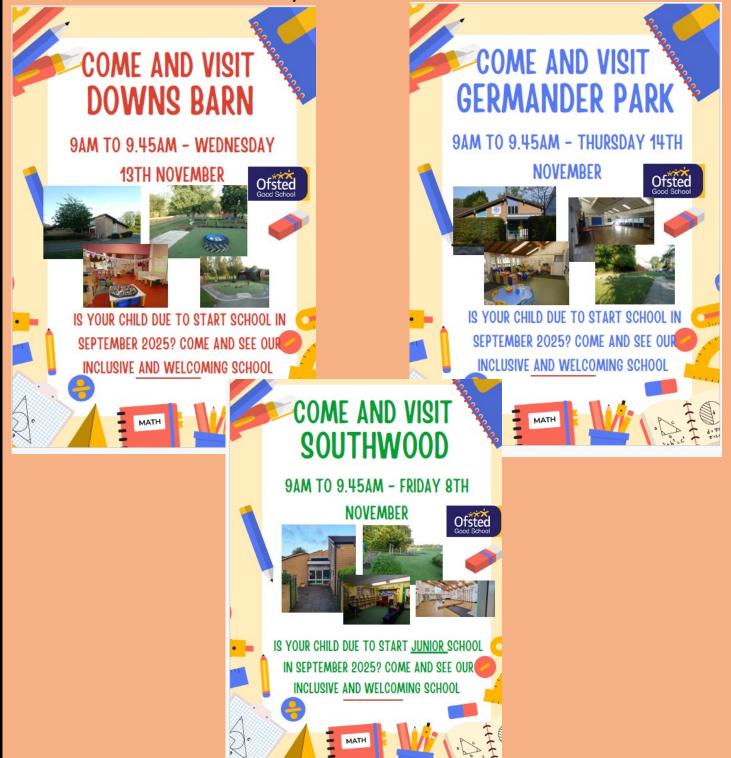

# Germander Park, Southwood and Downs Barn Schools' Newsletter October 2024

If your child is starting school in September 2025, please come and visit us, to look around our lovely schools!

<u>Road Safety</u> Please park and drive extremely carefully near our schools, a child was very nearly seriously injured last week.